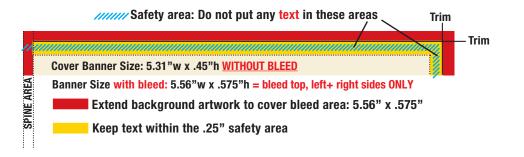

## **Cover Banner Specifications**

Single Height Banner Art Area: 5.31" x .45" Add 1/8" Bleed to Top, left & Right sides only: 5.56" x .575"

**Double Height Banner Art Area:** 5.31" x 1" **Add 1/8" Bleed to Top, left & Right sides only**: 5.56" x 1.125"